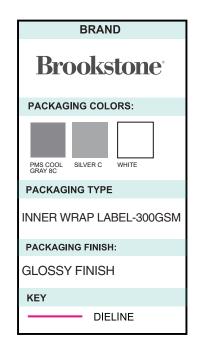

#### BRAND

the olivewood table

#### PACKAGING COLORS:

2205c

#### PACKAGING TYPE

450G Thick Wrap Band

#### PACKAGING FINISH:

matte

#### KEY

DIELINE