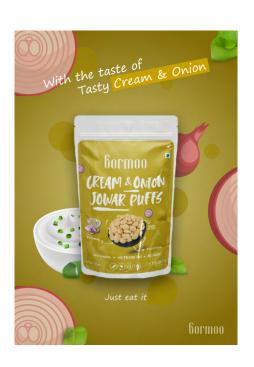

## Packaging Design

#### BRAND

the olivewood table

#### PACKAGING COLORS:

2205c

#### PACKAGING TYPE

450G Thick Wrap Band

#### PACKAGING FINISH:

matte