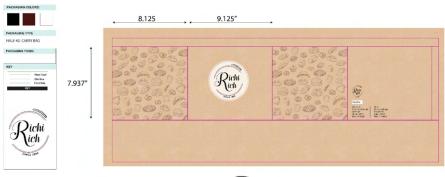

## Packaging Design

#### BRAND

the olivewood table

#### PACKAGING COLORS:

2205c

#### PACKAGING TYPE

450G Thick Wrap Band

#### PACKAGING FINISH:

matte

#### KEY

DIELINE