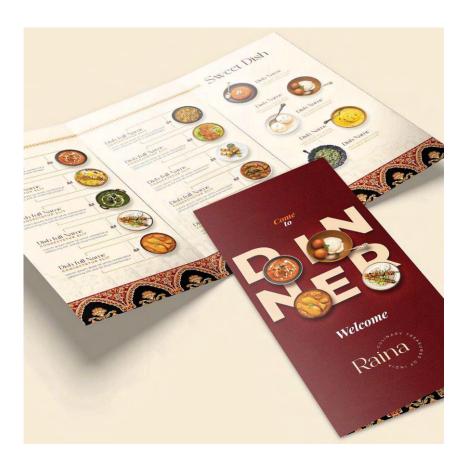

## Brochure Design

#### **Program Schedule**

#### Timing 9.30 A.M to 3.30 P.M

9.15 A.M to 9.30 A.M :- Registration

9.30 to 10.00 A.M :- Program orientation

10.0 to 12.0 A.M :- 'Expressions of Thoughts' by Guru's

12.00 to 12.15 A.M :- Tea Break

12.15 to 1.15 P.M :- Group Discussion and Open House

1.15 P.M to 1.45 P.M :- Lunch Break

2.00 P.M to 3.00 P.M :- Open Mic

3.00 to 3.30 P.M :- Reflection by experts.

Session Ends