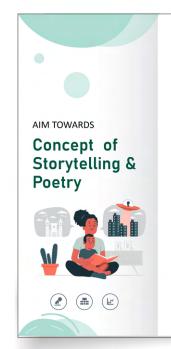

#### My Voice' on Storytelling & Recital

Expressing ourselves is not only an art but a need. And in today's times when we are virtually closed but physically distant, when time is the biggest constraint, hence expressing ourselves have become critical.

And what better way to express ourselves when other than storytelling and Poetry.

Stories are integral part of our lives. Since our childhood stories are used by parents to make child smile, sleep, calm, learn, etc.

Recital means a performance of music or poetry, to express ourselves in the best of the ways we know.